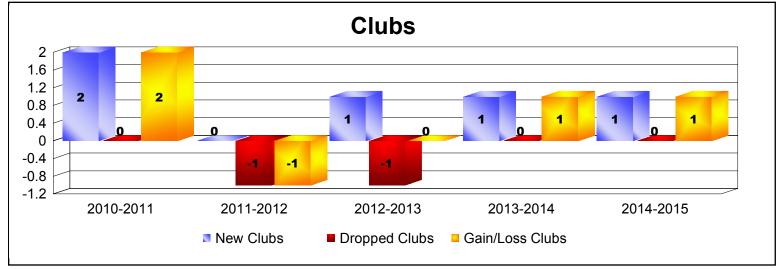

District D 5

As of June 2015 Cumulative

| Year      | New<br>Clubs | Dropped<br>Clubs | Gain/<br>Loss<br>Clubs | New<br>Members | Charter<br>Members | Reinstate<br>Members | Transfer<br>Members | Total<br>Member<br>Added | Total<br>Members<br>Dropped | Gain/<br>Loss<br>Members |
|-----------|--------------|------------------|------------------------|----------------|--------------------|----------------------|---------------------|--------------------------|-----------------------------|--------------------------|
| 2010-2011 | 2            | 0                | 2                      | 71             | 80                 | 4                    | 1                   | 156                      | -115                        | 41                       |
| 2011-2012 | 0            | -1               | -1                     | 92             | 0                  | 2                    | 0                   | 94                       | -93                         | 1                        |
| 2012-2013 | 1            | -1               | 0                      | 99             | 22                 | 3                    | 2                   | 126                      | -93                         | 33                       |
| 2013-2014 | 1            | 0                | 1                      | 97             | 20                 | 9                    | 0                   | 126                      | -124                        | 2                        |
| 2014-2015 | 1            | 0                | 1                      | 57             | 23                 | 3                    | 0                   | 83                       | -75                         | 8                        |
| Average   | 1            | 0                | 1                      | 83             | 29                 | 4                    | 1                   | 117                      | -100                        | 17                       |