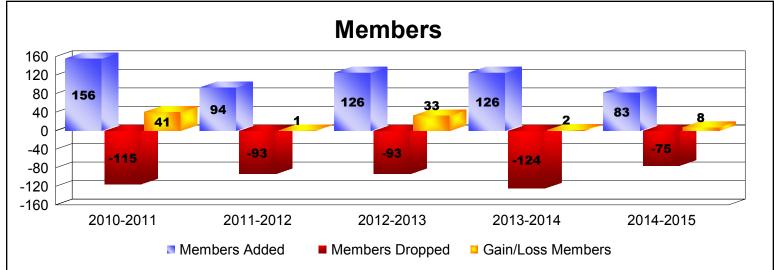

District D 5

As of June 2015 Cumulative

| Year      | New<br>Clubs | Dropped<br>Clubs | Gain/<br>Loss<br>Clubs | New<br>Members | Charter<br>Members | Reinstate<br>Members | Transfer<br>Members | Total<br>Member<br>Added | Total<br>Members<br>Dropped | Gain/<br>Loss<br>Members |
|-----------|--------------|------------------|------------------------|----------------|--------------------|----------------------|---------------------|--------------------------|-----------------------------|--------------------------|
| 2010-2011 | 2            | 0                | 2                      | 71             | 80                 | 4                    | 1                   | 156                      | -115                        | 41                       |
| 2011-2012 | 0            | -1               | -1                     | 92             | 0                  | 2                    | 0                   | 94                       | -93                         | 1                        |
| 2012-2013 | 1            | -1               | 0                      | 99             | 22                 | 3                    | 2                   | 126                      | -93                         | 33                       |
| 2013-2014 | 1            | 0                | 1                      | 97             | 20                 | 9                    | 0                   | 126                      | -124                        | 2                        |
| 2014-2015 | 1            | 0                | 1                      | 57             | 23                 | 3                    | 0                   | 83                       | -75                         | 8                        |
| Average   | 1            | 0                | 1                      | 83             | 29                 | 4                    | 1                   | 117                      | -100                        | 17                       |